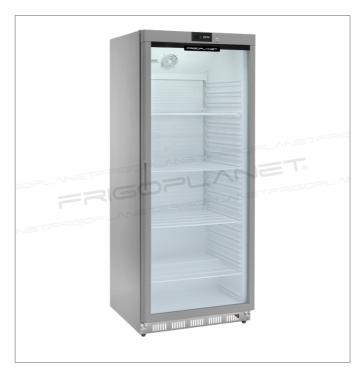

## AKD600RG SS

Refrigerated cabinet with stainless steel external structure and glass door

- Stainless steel external structure
- · ABS internal structure
- · Cooling plate static refrigeration with fan to uniform the temperature
- · Door integrated digital control unit
- Automatic defrost
- Automatic condensation evaporation
- · Double glazed door with plastic frame
- 40 mm insulation thickness
- · Easily removable magnetic gasket
- Internal rounded edges
- Internal LED lighting with ON/OFF switch
- Door with key lock
- Equipped with 3 650x525 mm and 1 650x335 mm shelves
- Interal guides compatible with GN2/1 pans and shelves