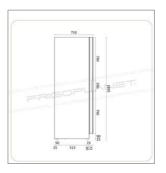

## TECHNICAL FEATURES

| MODEL                  | AKD600RG SS      |
|------------------------|------------------|
| ENERGY CLASS           | B (2019/2018/UE) |
| POWER WATT             | 130              |
| POWER SUPPLY           | 230/IN/50        |
| TEMPERATURE °C         | +2 ÷ +8          |
| REFRIGERANT            | R600a            |
| MAX. TEMP. / HUMIDITY  | +33 °C / 60% HR  |
| DIMENSIONS MM          | 777x710x1895h    |
| INTERNAL DIMENSIONS MM | 650x530x1620h    |
| CAPACITY L             | 580              |
| SHELVES NO. AND TYPE   | 3 x 650x525 mm   |
|                        | 1 x 650x335 mm   |
| NET WEIGHT KG          | 104              |
| GROSS WEIGHT KG        | 120              |
| PACKING DIMENSIONS CM  | 84x76x201h       |