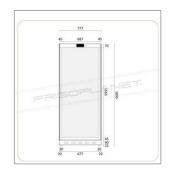

## TECHNICAL FEATURES

| MODEL                  | AKD600RG SS      |
|------------------------|------------------|
| ENERGY CLASS           | B (2019/2018/UE) |
| POWER WATT             | 130              |
| POWER SUPPLY           | 230/IN/50        |
| TEMPERATURE °C         | +2 ÷ +8          |
| REFRIGERANT            | R600a            |
| MAX. TEMP. / HUMIDITY  | +33 °C / 60% HR  |
| DIMENSIONS MM          | 777x710x1895h    |
| INTERNAL DIMENSIONS MM | 650x530x1620h    |
| CAPACITY L             | 580              |
| SHELVES NO. AND TYPE   | 3 x 650x525 mm   |
|                        | 1 x 650x335 mm   |
| NET WEIGHT KG          | 104              |
| GROSS WEIGHT KG        | 120              |
| PACKING DIMENSIONS CM  | 84x76x201h       |