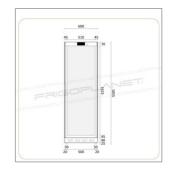

## TECHNICAL FEATURES

| MODEL                  | AKD400RG         |
|------------------------|------------------|
| ENERGY CLASS           | B (2019/2018/UE) |
| POWER WATT             | 130              |
| POWER SUPPLY           | 230/IN/50        |
| TEMPERATURE °C         | +2 ÷ +8          |
| REFRIGERANT            | R600a            |
| MAX. TEMP. / HUMIDITY  | +33 °C / 60% HR  |
| DIMENSIONS MM          | 600x600x1855h    |
| INTERNAL DIMENSIONS MM | 500x440x1620h    |
| CAPACITY L             | 360              |
| SHELVES NO. AND TYPE   | 3 x 505x415 mm   |
|                        | 1 x 505x225 mm   |
| NET WEIGHT KG          | 79               |
| GROSS WEIGHT KG        | 93               |
| PACKING DIMENSIONS CM  | 68x65x201h       |