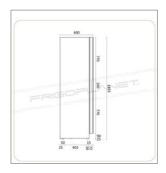

## TECHNICAL FEATURES

| MODEL                  | AKD400RG         |
|------------------------|------------------|
| ENERGY CLASS           | B (2019/2018/UE) |
| POWER WATT             | 130              |
| POWER SUPPLY           | 230/IN/50        |
| TEMPERATURE °C         | +2 ÷ +8          |
| REFRIGERANT            | R600a            |
| MAX. TEMP. / HUMIDITY  | +33 °C / 60% HR  |
| DIMENSIONS MM          | 600x600x1855h    |
| INTERNAL DIMENSIONS MM | 500x440x1620h    |
| CAPACITY L             | 360              |
| SHELVES NO. AND TYPE   | 3 x 505x415 mm   |
|                        | 1 x 505x225 mm   |
| NET WEIGHT KG          | 79               |
| GROSS WEIGHT KG        | 93               |
| PACKING DIMENSIONS CM  | 68x65x201h       |