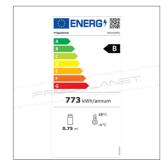

## TECHNICAL FEATURES

| MODEL                  | AKD400RG         |
|------------------------|------------------|
| ENERGY CLASS           | B (2019/2018/UE) |
| POWER WATT             | 130              |
| POWER SUPPLY           | 230/IN/50        |
| TEMPERATURE °C         | +2 ÷ +8          |
| REFRIGERANT            | R600a            |
| MAX. TEMP. / HUMIDITY  | +33 °C / 60% HR  |
| DIMENSIONS MM          | 600x600x1855h    |
| INTERNAL DIMENSIONS MM | 500x440x1620h    |
| CAPACITY L             | 360              |
| SHELVES NO. AND TYPE   | 3 x 505x415 mm   |
|                        | 1 x 505x225 mm   |
| NET WEIGHT KG          | 79               |
| GROSS WEIGHT KG        | 93               |
| PACKING DIMENSIONS CM  | 68x65x201h       |