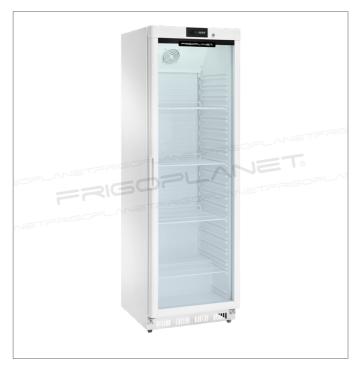

## AKD400RG

- · White painted steel external structure
- · ABS internal structure
- · Cooling plate static refrigeration with fan to uniform the temperature
- · Door integrated digital control unit
- Automatic defrost
- Automatic condensation evaporation
- · Double glazed door with plastic frame
- 40 mm insulation thickness
- · Easily removable magnetic gasket
- Internal rounded edges
- Internal LED lighting with ON/OFF switch
- Door with key lock
- Equipped with 3 505x415 mm and 1 505x225 mm shelves